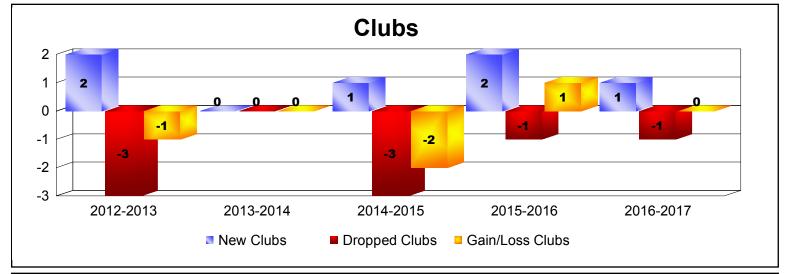

District 356 E

As of June 2017 Cumulative

| Year      | New<br>Clubs | Dropped<br>Clubs | Gain/<br>Loss<br>Clubs | New<br>Members | Charter<br>Members | Reinstate<br>Members | Transfer<br>Members | Total<br>Member<br>Added | Total<br>Members<br>Dropped | Gain/<br>Loss<br>Members |
|-----------|--------------|------------------|------------------------|----------------|--------------------|----------------------|---------------------|--------------------------|-----------------------------|--------------------------|
| 2012-2013 | 2            | -3               | -1                     | 602            | 78                 | 24                   | 5                   | 709                      | -788                        | -79                      |
| 2013-2014 | 0            | 0                | 0                      | 492            | 4                  | 6                    | 4                   | 506                      | -602                        | -96                      |
| 2014-2015 | 1            | -3               | -2                     | 598            | 29                 | 12                   | 0                   | 639                      | -758                        | -119                     |
| 2015-2016 | 2            | -1               | 1                      | 493            | 69                 | 30                   | 7                   | 599                      | -677                        | -78                      |
| 2016-2017 | 1            | -1               | 0                      | 587            | 30                 | 22                   | 2                   | 641                      | -620                        | 21                       |
| Average   | 1            | -2               | 0                      | 554            | 42                 | 19                   | 4                   | 619                      | -689                        | -70                      |