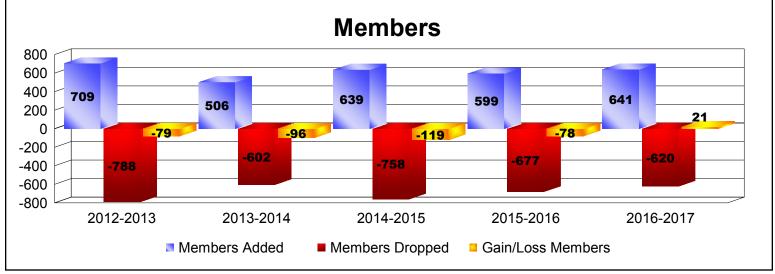

District 356 E

As of June 2017 Cumulative

| Year      | New<br>Clubs | Dropped<br>Clubs | Gain/<br>Loss<br>Clubs | New<br>Members | Charter<br>Members | Reinstate<br>Members | Transfer<br>Members | Total<br>Member<br>Added | Total<br>Members<br>Dropped | Gain/<br>Loss<br>Members |
|-----------|--------------|------------------|------------------------|----------------|--------------------|----------------------|---------------------|--------------------------|-----------------------------|--------------------------|
| 2012-2013 | 2            | -3               | -1                     | 602            | 78                 | 24                   | 5                   | 709                      | -788                        | -79                      |
| 2013-2014 | 0            | 0                | 0                      | 492            | 4                  | 6                    | 4                   | 506                      | -602                        | -96                      |
| 2014-2015 | 1            | -3               | -2                     | 598            | 29                 | 12                   | 0                   | 639                      | -758                        | -119                     |
| 2015-2016 | 2            | -1               | 1                      | 493            | 69                 | 30                   | 7                   | 599                      | -677                        | -78                      |
| 2016-2017 | 1            | -1               | 0                      | 587            | 30                 | 22                   | 2                   | 641                      | -620                        | 21                       |
| Average   | 1            | -2               | 0                      | 554            | 42                 | 19                   | 4                   | 619                      | -689                        | -70                      |